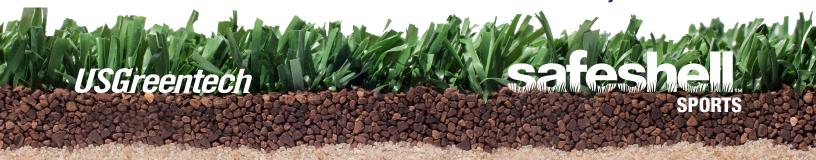

## A NATURAL PRODUCT That's Also Low Maintenance

Safeshell emerged as the best infill to meet our commitment to organic products.

-Jeff Sangrund, Brooklyn Bridge Park, Director of Operations

**Safeshell** is the low maintenance organic infill option made of 100% USA-grown walnut shells. **Safeshell** is a patent-pending infill crafted from a blend of well-rounded Black walnut shells and English walnut shells that results in the perfect balance of firm and fast for player-friendly fields.

Safeshell is a 100% natural and domestically-sourced walnut product.

www.safeshellinfill.com

Contact us today at: 800.548.0402