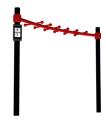

#### **Arc Traverse**

Weight: 80 lb

- Two grip options enhance the exercise. Strong enough to handle added suspension training
- Works arm, chest, and gripping muscles