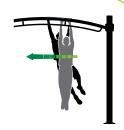

# **Monkey Bars**

Weight: 86 lb

- Grip options offer challenge when traversing
- Use as pull-up station for multiple users
- Works arm, chest, and gripping muscles