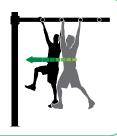

# Pull Up

Weight: 60 lb

- Designed for neutral, overhand, and rock grip positions
- · Works arm, chest, and gripping muscles