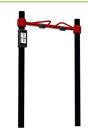

# Pull Up

Weight: 60 lb

- Designed for neutral, overhand, and rock grip positions
- · Works arm, chest, and gripping muscles