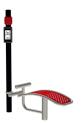

#### **Ab Station**

Weight: 120 lb

- Designed for traditional or reverse crunches
- Works abdominal and leg muscles