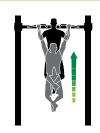

# Pull Up

Weight: 60 lb

- Designed for neutral, overhand, and rock grip positions
- · Works arm, chest, and gripping muscles