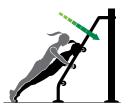

#### **Press Station**

Weight: 70 lb

- Adjust resistance levels with three height positions
- Works arm and chest muscles