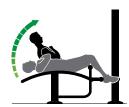

#### **Ab Station**

Weight: 120 lb

- Designed for traditional or reverse crunches
- Works abdominal and leg muscles