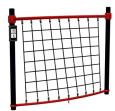

# Cargo Net 10' (3m)

Weight: 180 lb

- Large space allows for strength and agility exercises of varied difficulty
- Total body workout