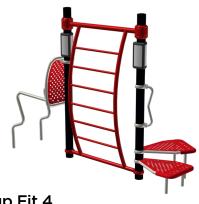

# **Group Fit 3**Product Number: OTSM3

4 Stations + 4 Short Connectors + 4 Posts

**Group Fit 4** 

Product Number: OTSM4 2 Stations + 1 Connector + 2 Posts