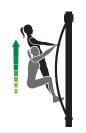

# **Monkey Bars**

Weight: 86 lb

- Grip options offer challenge when traversing
- Use as pull-up station for multiple users
- Works arm, chest, and gripping muscles