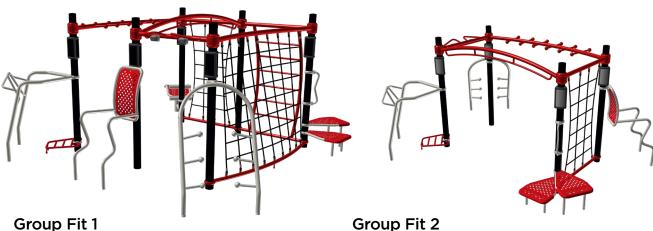

# **GROUP FIT**

Product Number: OTSM1
5 Stations + 6 Connectors + 6 Posts

Product Number: OTSM2
4 Stations + 2 Short Connectors + 2 Long Connectors + 4 Posts

# **Group Fit 3**Product Number: OTSM3

4 Stations + 4 Short Connectors + 4 Posts

**Group Fit 4** 

Product Number: OTSM4 2 Stations + 1 Connector + 2 Posts