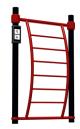

### **Arc Ladder**

Weight: 100 lb

- Use for total body training and stretching
- Total body workout