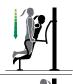

#### **Press Station**

Weight: 70 lb

- Adjust resistance levels with three height positions
- Works arm and chest muscles