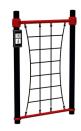

# Cargo Net 5' (1.5m)

Weight: 95 lb

- Offers wide range of total body exercises and stretching
- Total body workout