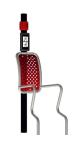

#### **Ab Station**

Weight: 120 lb

- Designed for traditional or reverse crunches
- Works abdominal and leg muscles