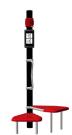

## **Step Station**

Weight: 115 lb

- Two height options for stepping and jumping
- Works leg muscles