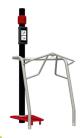

#### **Press Station**

Weight: 70 lb

- Adjust resistance levels with three height positions
- Works arm and chest muscles