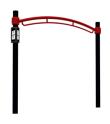

#### **Arc Traverse**

Weight: 80 lb

- Two grip options enhance the exercise. Strong enough to handle added suspension training
- Works arm, chest, and gripping muscles