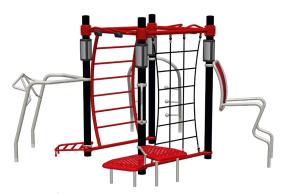

# **Group Fit 3**Product Number: OTSM3

4 Stations + 4 Short Connectors + 4 Posts

**Group Fit 4** 

Product Number: OTSM4 2 Stations + 1 Connector + 2 Posts