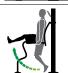

# **Dip Station**

Weight: 82 lb

- Curved design provides support for back during leg raises
- Works arm, chest, back, abdominal, and leg muscles