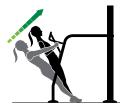

#### **Row Station**

Weight: 100 lb

- Offers multiple hand positions for upper body pulling at various difficulty levels
- Works arm, back, and chest muscles

878 E Highway 60 Monett, Missouri, USA 65708 Miracle-Recreation.com