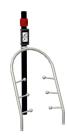

### **Arc Ladder**

Weight: 100 lb

- Use for total body training and stretching
- Total body workout