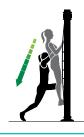

#### **Arc Traverse**

Weight: 80 lb

- Two grip options enhance the exercise. Strong enough to handle added suspension training
- Works arm, chest, and gripping muscles