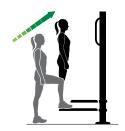

#### **Press Station**

Weight: 70 lb

- Adjust resistance levels with three height positions
- Works arm and chest muscles