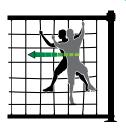

# **Monkey Bars**

Weight: 86 lb

- Grip options offer challenge when traversing
- Use as pull-up station for multiple users
- Works arm, chest, and gripping muscles