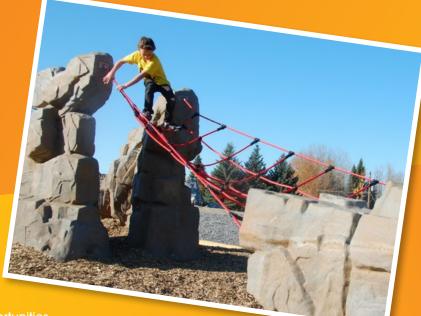

## ropes

Our dynamic rope designs connect to Monolith structures, creating a fun pathway for kids to move across! Built with secure steel cores, our rope bridges are easy to maintain and provide kids with a safe place to swing, climb, and play.

With 12 different styles of ropes, nets and bridges, Nature's Choice offers endless configurations to add to your Miracle playground structure!

Nature's Choice Ropes connect to Monolith structures to provide a safe place for kids to climb and move!

## monoliths

Designed as large anchor pieces, Monoliths add a towering and exciting climbing event to any Miracle playground! The large climbing structures are made of solid PolyFiberCrete®, providing a smooth grip for a safe climbing experience. With nine different variations to choose from, our Monoliths are designed for children of all abilities, allowing everyone to join in on the adventure!