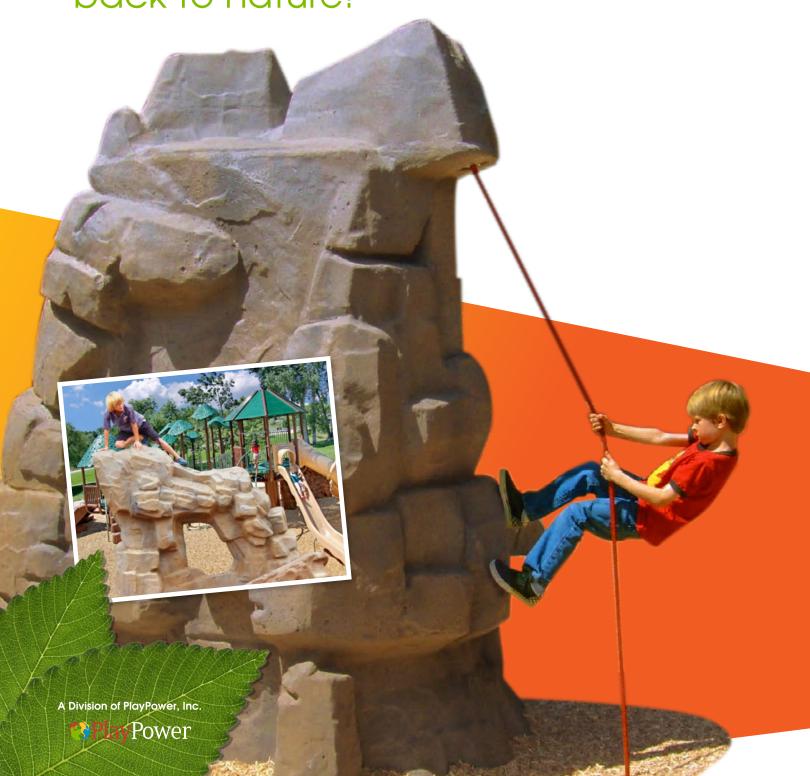

## monoliths

Designed as large anchor pieces, Monoliths add a towering and exciting climbing event to any Miracle playground! The large climbing structures are made of solid PolyFiberCrete®, providing a smooth grip for a safe climbing experience. With nine different variations to choose from, our Monoliths are designed for children of all abilities, allowing everyone to join in on the adventure!

Matterhorn Rock

With a variety of looks including the Ant Rock and Peekaboo Rock, Monoliths provide countless options for climbing events to fit your unique playground design.

Peekaboo Rock

Inspiring kids to get outside & play