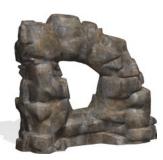

## monoliths

Designed as large anchor pieces, Monoliths add a towering and exciting climbing event to any Miracle playground! The large climbing structures are made of solid PolyFiberCrete®, providing a smooth grip for a safe climbing experience. With nine different variations to choose from, our Monoliths are designed for children of all abilities, allowing everyone to join in on the adventure!

Matterhorn Rock

With a variety of looks including the Ant Rock and Peekaboo Rock, Monoliths provide countless options for climbing events to fit your unique playground design.

Peekaboo Rock

Inspiring kids to get outside & play