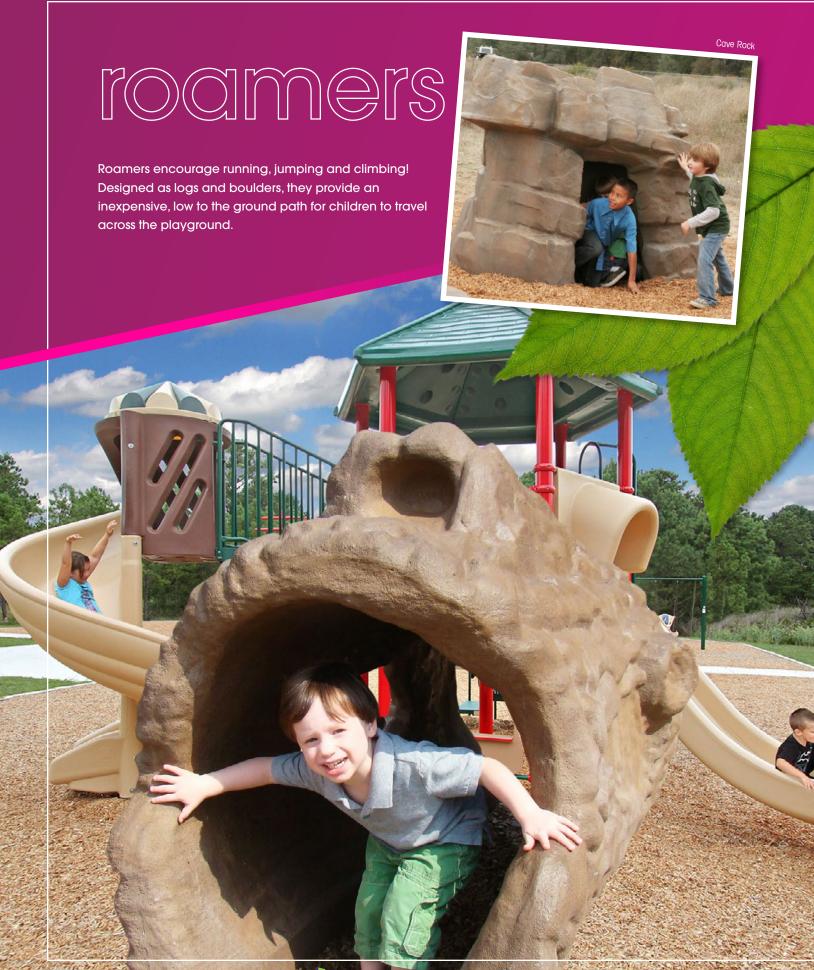

## monoliths

Designed as large anchor pieces, Monoliths add a towering and exciting climbing event to any Miracle playground! The large climbing structures are made of solid PolyFiberCrete®, providing a smooth grip for a safe climbing experience. With nine different variations to choose from, our Monoliths are designed for children of all abilities, allowing everyone to join in on the adventure!

Matterhorn Rock

With a variety of looks including the Ant Rock and Peekaboo Rock, Monoliths provide countless options for climbing events to fit your unique playground design.

Peekaboo Rock

Inspiring kids to get outside & play