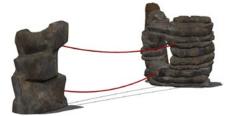

## ropes

Our dynamic rope designs connect to Monolith structures, creating a fun pathway for kids to move across! Built with secure steel cores, our rope bridges are easy to maintain and provide kids with a safe place to swing, climb, and play.

With 12 different styles of ropes, nets and bridges, Nature's Choice offers endless configurations to add to your Miracle playground structure!

Nature's Choice Ropes connect to Monolith structures to provide a safe place for kids to climb and move!

## **Rope Bridges**

- Deliver strong outdoor linking pieces
- Provide active climbing and crossing opportunities
- Offer a place for children to test their climbing skills