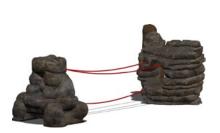

## ropes

Our dynamic rope designs connect to Monolith structures, creating a fun pathway for kids to move across! Built with secure steel cores, our rope bridges are easy to maintain and provide kids with a safe place to swing, climb, and play.

With 12 different styles of ropes, nets and bridges, Nature's Choice offers endless configurations to add to your Miracle playground structure!

Nature's Choice Ropes connect to Monolith structures to provide a safe place for kids to climb and move!