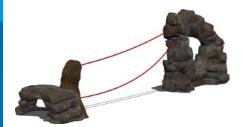

## ropes

Our dynamic rope designs connect to Monolith structures, creating a fun pathway for kids to move across! Built with secure steel cores, our rope bridges are easy to maintain and provide kids with a safe place to swing, climb, and play.

With 12 different styles of ropes, nets and bridges, Nature's Choice offers endless configurations to add to your Miracle playground structure!

Nature's Choice Ropes connect to Monolith structures to provide a safe place for kids to climb and move!

## **Rope Bridges**

- Deliver strong outdoor linking pieces
- Provide active climbing and crossing opportunities
- Offer a place for children to test their climbing skills

## monoliths

Designed as large anchor pieces, Monoliths add a towering and exciting climbing event to any Miracle playground! The large climbing structures are made of solid PolyFiberCrete®, providing a smooth grip for a safe climbing experience. With nine different variations to choose from, our Monoliths are designed for children of all abilities, allowing everyone to join in on the adventure!