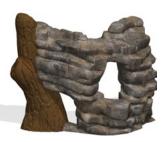

## monoliths

Designed as large anchor pieces, Monoliths add a towering and exciting climbing event to any Miracle playground! The large climbing structures are made of solid PolyFiberCrete®, providing a smooth grip for a safe climbing experience. With nine different variations to choose from, our Monoliths are designed for children of all abilities, allowing everyone to join in on the adventure!

Matterhorn Rock

With a variety of looks including the Ant Rock and Peekaboo Rock, Monoliths provide countless options for climbing events to fit your unique playground design.

Peekaboo Rock

Inspiring kids to get outside & play