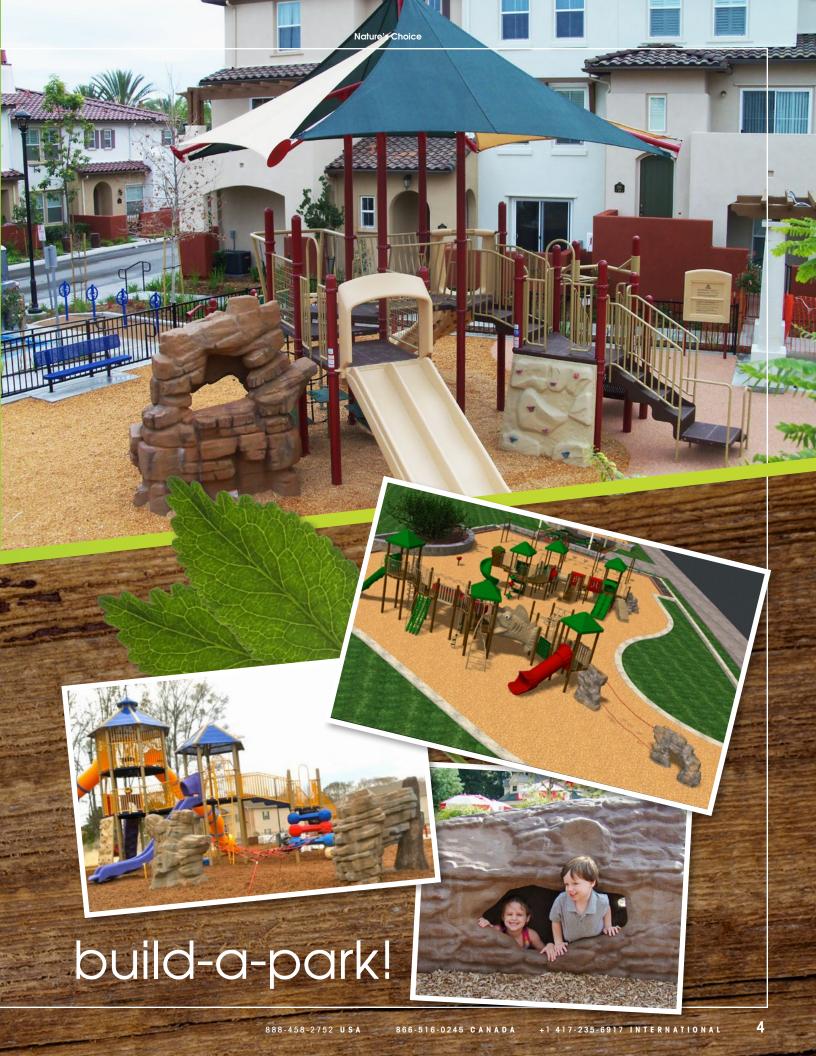

## INTRODUCING... Nature's Choice

Nature's Choice combines nature-themed elements such as logs and rocks with different configurations of rope to provide your Miracle playground structure with a natural play experience full of adventure and movement! Replicating the essence of climbing trees, scaling boulders, and role-playing, Nature's Choice components bring the excitement and wonder of the wilderness to life.

Merging nature-inspired textures with the benefits of quality materials and design provides you with an affordable, low-maintenance solution for your playspace. Kids will love climbing the Monoliths, traversing the Rope Bridges, and bounding across the log and rock Roamers!

## Add Nature's Choice to your play system!

Nature's Choice gives you the beautiful look of natural products with the safety and durability you have come to expect from Miracle Recreation playground products. Our line of Monoliths, Roamers, and Ropes create challenging layouts and play events with unique and intriguing designs. Add Nature's Choice climbing and travel events to our traditional playground systems to create an amazing space reminiscent of the great outdoors for children to play.