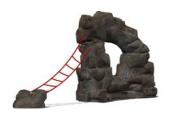

## monoliths

Designed as large anchor pieces, Monoliths add a towering and exciting climbing event to any Miracle playground! The large climbing structures are made of solid PolyFiberCrete®, providing a smooth grip for a safe climbing experience. With nine different variations to choose from, our Monoliths are designed for children of all abilities, allowing everyone to join in on the adventure!

Matterhorn Rock

With a variety of looks including the Ant Rock and Peekaboo Rock, Monoliths provide countless options for climbing events to fit your unique playground design.

Peekaboo Rock

Inspiring kids to get outside & play