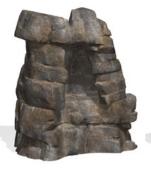

## monoliths

Designed as large anchor pieces, Monoliths add a towering and exciting climbing event to any Miracle playground! The large climbing structures are made of solid PolyFiberCrete®, providing a smooth grip for a safe climbing experience. With nine different variations to choose from, our Monoliths are designed for children of all abilities, allowing everyone to join in on the adventure!

Matterhorn Rock

With a variety of looks including the Ant Rock and Peekaboo Rock, Monoliths provide countless options for climbing events to fit your unique playground design.

Peekaboo Rock

Inspiring kids to get outside & play