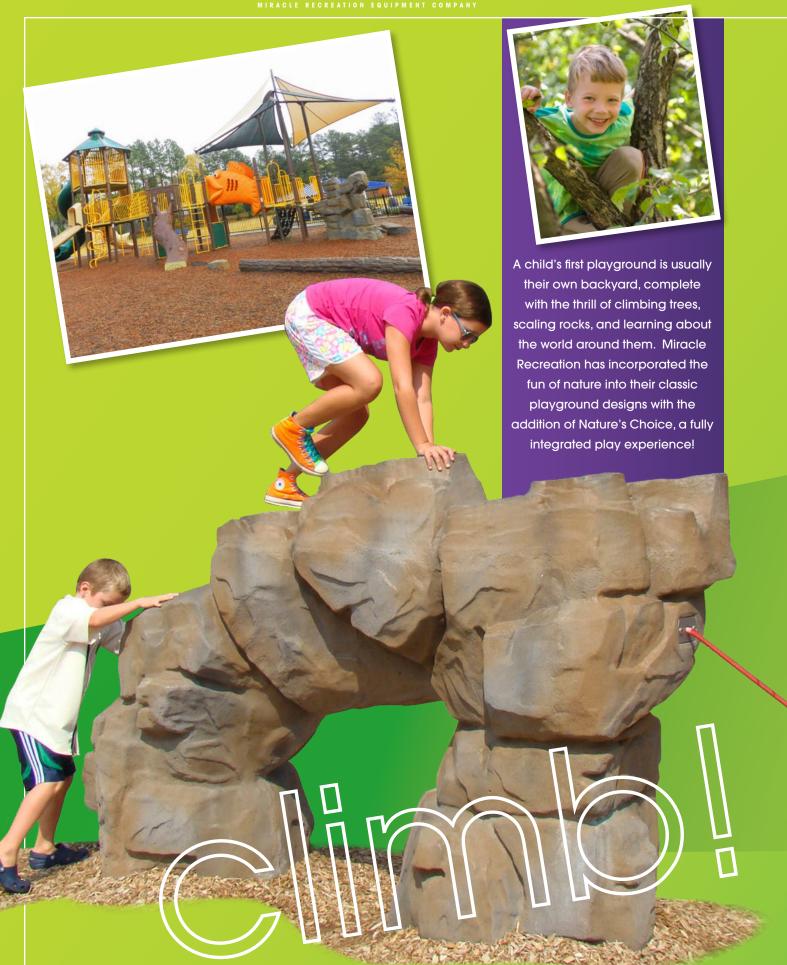

## monoliths

Designed as large anchor pieces, Monoliths add a towering and exciting climbing event to any Miracle playground! The large climbing structures are made of solid PolyFiberCrete®, providing a smooth grip for a safe climbing experience. With nine different variations to choose from, our Monoliths are designed for children of all abilities, allowing everyone to join in on the adventure!

Matterhorn Rock

With a variety of looks including the Ant Rock and Peekaboo Rock, Monoliths provide countless options for climbing events to fit your unique playground design.

Peekaboo Rock

Inspiring kids to get outside & play