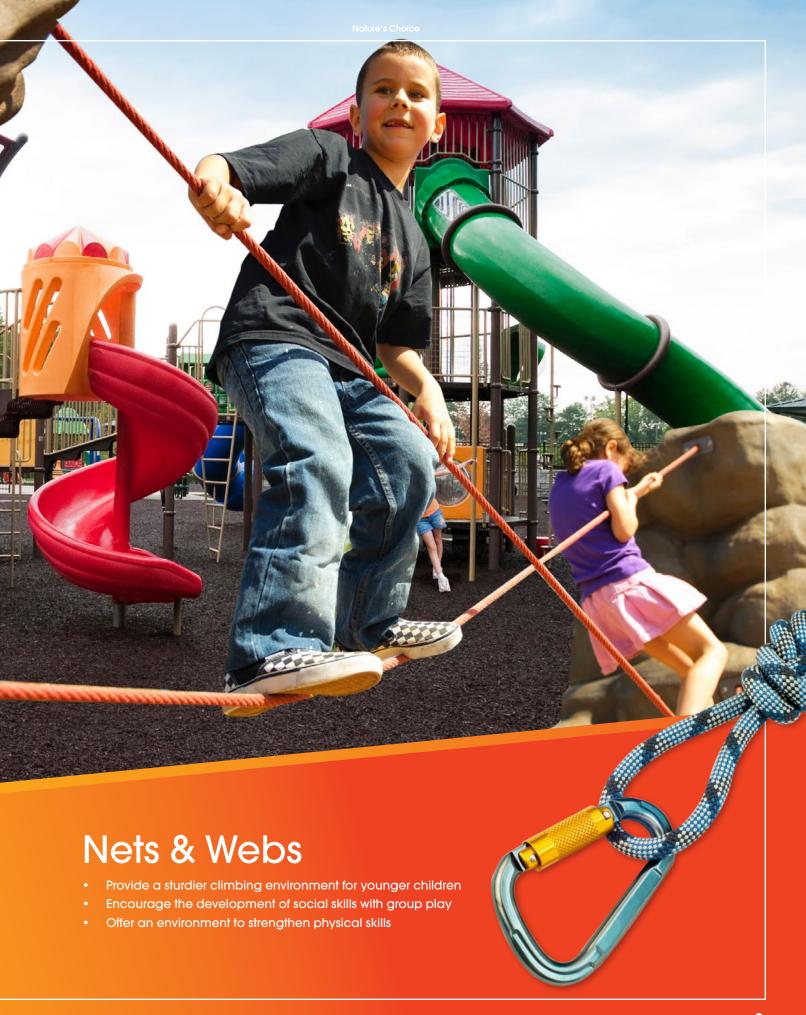

## ropes

Our dynamic rope designs connect to Monolith structures, creating a fun pathway for kids to move across! Built with secure steel cores, our rope bridges are easy to maintain and provide kids with a safe place to swing, climb, and play.

With 12 different styles of ropes, nets and bridges, Nature's Choice offers endless configurations to add to your Miracle playground structure!

Nature's Choice Ropes connect to Monolith structures to provide a safe place for kids to climb and move!

## **Rope Bridges**

- Deliver strong outdoor linking pieces
- Provide active climbing and crossing opportunities
- Offer a place for children to test their climbing skills