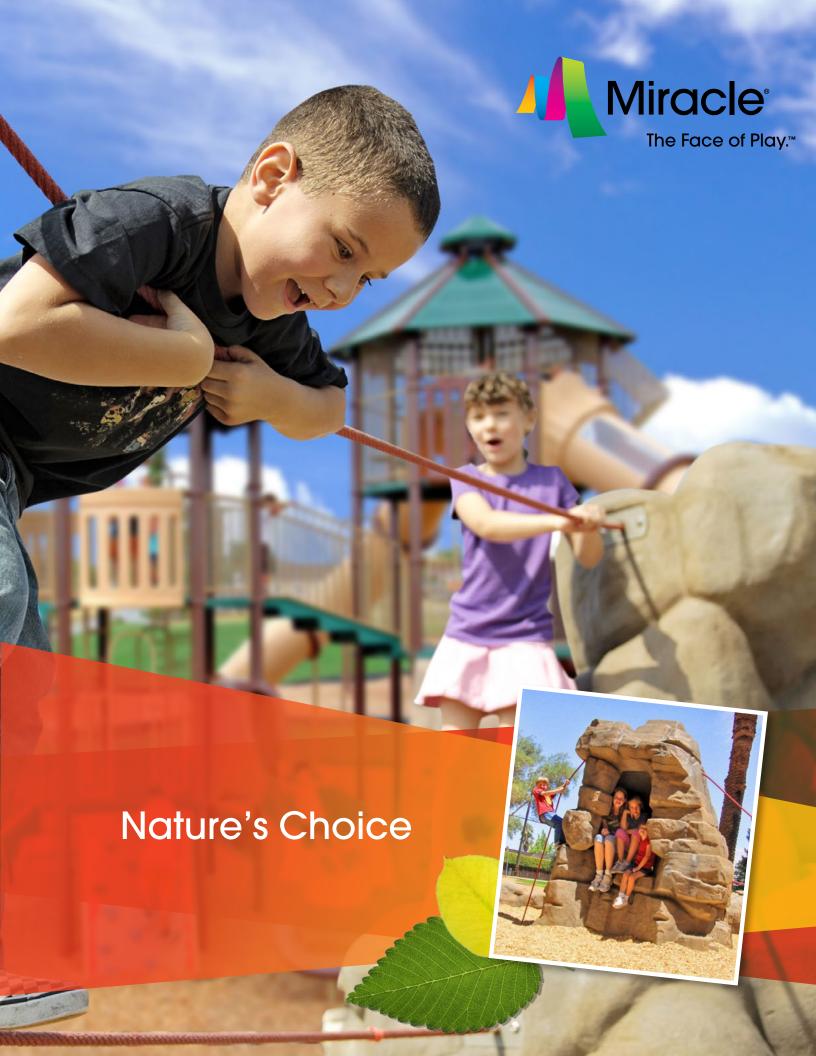

## INTRODUCING... Nature's Choice

Nature's Choice combines nature-themed elements such as logs and rocks with different configurations of rope to provide your Miracle playground structure with a natural play experience full of adventure and movement! Replicating the essence of climbing trees, scaling boulders, and role-playing, Nature's Choice components bring the excitement and wonder of the wilderness to life.

Merging nature-inspired textures with the benefits of quality materials and design provides you with an affordable, low-maintenance solution for your playspace. Kids will love climbing the Monoliths, traversing the Rope Bridges, and bounding across the log and rock Roamers!

## Add Nature's Choice to your play system!

Nature's Choice gives you the beautiful look of natural products with the safety and durability you have come to expect from Miracle Recreation playground products. Our line of Monoliths, Roamers, and Ropes create challenging layouts and play events with unique and intriguing designs. Add Nature's Choice climbing and travel events to our traditional playground systems to create an amazing space reminiscent of the great outdoors for children to play.