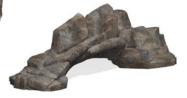

## monoliths

Designed as large anchor pieces, Monoliths add a towering and exciting climbing event to any Miracle playground! The large climbing structures are made of solid PolyFiberCrete®, providing a smooth grip for a safe climbing experience. With nine different variations to choose from, our Monoliths are designed for children of all abilities, allowing everyone to join in on the adventure!

## product list

Please see specifications sheets for full details.

Frog Rock

Matterhorn Rock

Peekaboo Rock

Ant Rock

**Lookout Rock** 

Billygoat Rock

Little Owl Rock

Kid Rock

Baboon Rock

# Create a natural play experience fun for any age!

Rhino Rock

Ramp Rock

Iguana Rock

Stump Rock

Please see specifications sheets for full details.

Rock Steps with Stump

Sandy Rock