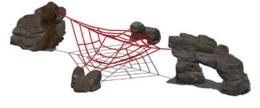

## ropes

Our dynamic rope designs connect to Monolith structures, creating a fun pathway for kids to move across! Built with secure steel cores, our rope bridges are easy to maintain and provide kids with a safe place to swing, climb, and play.

With 12 different styles of ropes, nets and bridges, Nature's Choice offers endless configurations to add to your Miracle playground structure!

Nature's Choice Ropes connect to Monolith structures to provide a safe place for kids to climb and move!

## **Rope Bridges**

- Deliver strong outdoor linking pieces
- Provide active climbing and crossing opportunities
- Offer a place for children to test their climbing skills