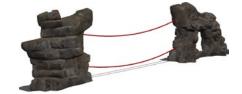

Water Rock

Needle Rock

Transfer Point Square with Stump and Rock Step with Stump

Nature Wall Enclosure

Nature Arch Enclosure

Nature Bridge between Decks

Please see specifications sheets for full details.

Two Rope Bridge

Vertical Rope with Matterhorn Rock

Spider Monkey Web with Ant and Rhino Rock

Offset Rope Bridge

Diagonal Helix Climber with Peekaboo Rock

Inca Jungle Net with Kid, Ant

**Scout Net** 

Three Rope Bridge with Ant and Baboon Rock