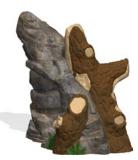

## monoliths

Designed as large anchor pieces, Monoliths add a towering and exciting climbing event to any Miracle playground! The large climbing structures are made of solid PolyFiberCrete®, providing a smooth grip for a safe climbing experience. With nine different variations to choose from, our Monoliths are designed for children of all abilities, allowing everyone to join in on the adventure!

Matterhorn Rock

With a variety of looks including the Ant Rock and Peekaboo Rock, Monoliths provide countless options for climbing events to fit your unique playground design.

Peekaboo Rock

Inspiring kids to get outside & play

## product list

Please see specifications sheets for full details.

Frog Rock

Matterhorn Rock

Peekaboo Rock

Ant Rock

**Lookout Rock** 

Billygoat Rock