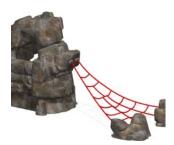

## ropes

Our dynamic rope designs connect to Monolith structures, creating a fun pathway for kids to move across! Built with secure steel cores, our rope bridges are easy to maintain and provide kids with a safe place to swing, climb, and play.

With 12 different styles of ropes, nets and bridges, Nature's Choice offers endless configurations to add to your Miracle playground structure!

Nature's Choice Ropes connect to Monolith structures to provide a safe place for kids to climb and move!

## **Rope Bridges**

- Deliver strong outdoor linking pieces
- Provide active climbing and crossing opportunities
- Offer a place for children to test their climbing skills