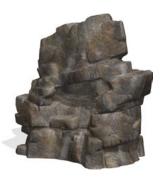

## monoliths

Designed as large anchor pieces, Monoliths add a towering and exciting climbing event to any Miracle playground! The large climbing structures are made of solid PolyFiberCrete®, providing a smooth grip for a safe climbing experience. With nine different variations to choose from, our Monoliths are designed for children of all abilities, allowing everyone to join in on the adventure!

Matterhorn Rock

With a variety of looks including the Ant Rock and Peekaboo Rock, Monoliths provide countless options for climbing events to fit your unique playground design.

Peekaboo Rock

Inspiring kids to get outside & play