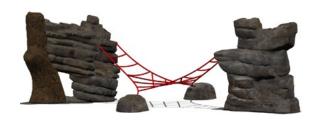

## ropes

Our dynamic rope designs connect to Monolith structures, creating a fun pathway for kids to move across! Built with secure steel cores, our rope bridges are easy to maintain and provide kids with a safe place to swing, climb, and play.

With 12 different styles of ropes, nets and bridges, Nature's Choice offers endless configurations to add to your Miracle playground structure!

Nature's Choice Ropes connect to Monolith structures to provide a safe place for kids to climb and move!

## **Rope Bridges**

- Deliver strong outdoor linking pieces
- Provide active climbing and crossing opportunities
- Offer a place for children to test their climbing skills