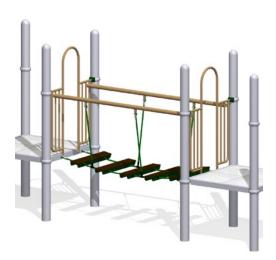

## ropes

Our dynamic rope designs connect to Monolith structures, creating a fun pathway for kids to move across! Built with secure steel cores, our rope bridges are easy to maintain and provide kids with a safe place to swing, climb, and play.

With 12 different styles of ropes, nets and bridges, Nature's Choice offers endless configurations to add to your Miracle playground structure!

Nature's Choice Ropes connect to Monolith structures to provide a safe place for kids to climb and move!

## **Rope Bridges**

- Deliver strong outdoor linking pieces
- Provide active climbing and crossing opportunities
- Offer a place for children to test their climbing skills