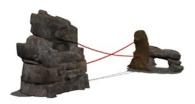

## ropes

Our dynamic rope designs connect to Monolith structures, creating a fun pathway for kids to move across! Built with secure steel cores, our rope bridges are easy to maintain and provide kids with a safe place to swing, climb, and play.

With 12 different styles of ropes, nets and bridges, Nature's Choice offers endless configurations to add to your Miracle playground structure!

Nature's Choice Ropes connect to Monolith structures to provide a safe place for kids to climb and move!

## **Rope Bridges**

- Deliver strong outdoor linking pieces
- Provide active climbing and crossing opportunities
- Offer a place for children to test their climbing skills