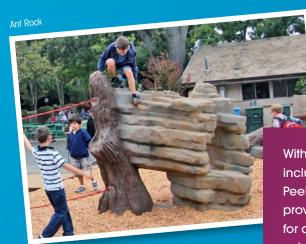

Matterhorn Rock

With a variety of looks including the Ant Rock and Peekaboo Rock, Monoliths provide countless options for climbing events to fit your unique playground design.

Peekaboo Rock

Inspiring kids to get outside & play