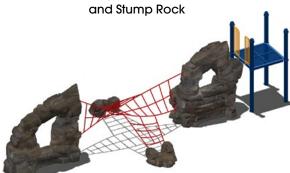

# Create a natural play experience fun for any age!

Rhino Rock

Ramp Rock

Iguana Rock

Stump Rock

Please see specifications sheets for full details.

Rock Steps with Stump

Sandy Rock