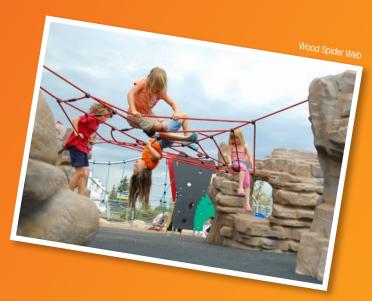

## ropes

Our dynamic rope designs connect to Monolith structures, creating a fun pathway for kids to move across! Built with secure steel cores, our rope bridges are easy to maintain and provide kids with a safe place to swing, climb, and play.

With 12 different styles of ropes, nets and bridges, Nature's Choice offers endless configurations to add to your Miracle playground structure!

Nature's Choice Ropes connect to Monolith structures to provide a safe place for kids to climb and move!

## **Rope Bridges**

- Deliver strong outdoor linking pieces
- Provide active climbing and crossing opportunities
- Offer a place for children to test their climbing skills