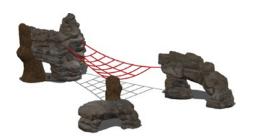

## ropes

Our dynamic rope designs connect to Monolith structures, creating a fun pathway for kids to move across! Built with secure steel cores, our rope bridges are easy to maintain and provide kids with a safe place to swing, climb, and play.

With 12 different styles of ropes, nets and bridges, Nature's Choice offers endless configurations to add to your Miracle playground structure!

Nature's Choice Ropes connect to Monolith structures to provide a safe place for kids to climb and move!

## **Rope Bridges**

- Deliver strong outdoor linking pieces
- Provide active climbing and crossing opportunities
- Offer a place for children to test their climbing skills