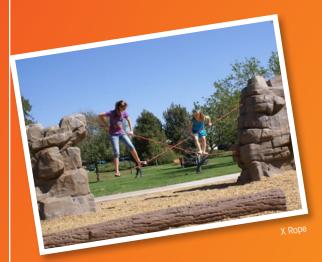

## ropes

Our dynamic rope designs connect to Monolith structures, creating a fun pathway for kids to move across! Built with secure steel cores, our rope bridges are easy to maintain and provide kids with a safe place to swing, climb, and play.

With 12 different styles of ropes, nets and bridges, Nature's Choice offers endless configurations to add to your Miracle playground structure!

Nature's Choice Ropes connect to Monolith structures to provide a safe place for kids to climb and move!

## **Rope Bridges**

- Deliver strong outdoor linking pieces
- Provide active climbing and crossing opportunities
- Offer a place for children to test their climbing skills