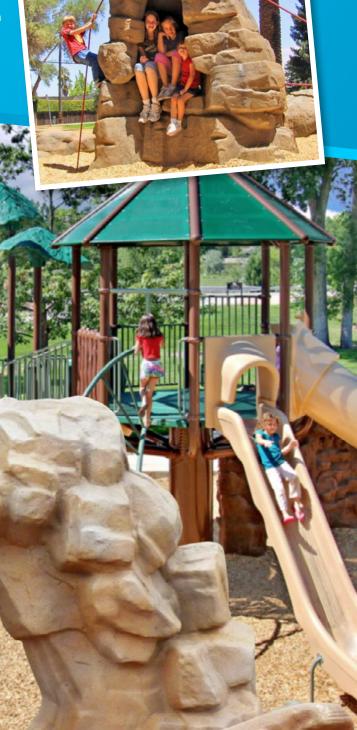

## monoliths

Designed as large anchor pieces, Monoliths add a towering and exciting climbing event to any Miracle playground! The large climbing structures are made of solid PolyFiberCrete®, providing a smooth grip for a safe climbing experience. With nine different variations to choose from, our Monoliths are designed for children of all abilities, allowing everyone to join in on the adventure!

Matterhorn Rock

With a variety of looks including the Ant Rock and Peekaboo Rock, Monoliths provide countless options for climbing events to fit your unique playground design.

Peekaboo Rock

Inspiring kids to get outside & play