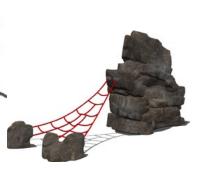

## ropes

Our dynamic rope designs connect to Monolith structures, creating a fun pathway for kids to move across! Built with secure steel cores, our rope bridges are easy to maintain and provide kids with a safe place to swing, climb, and play.

With 12 different styles of ropes, nets and bridges, Nature's Choice offers endless configurations to add to your Miracle playground structure!

Nature's Choice Ropes connect to Monolith structures to provide a safe place for kids to climb and move!

## **Rope Bridges**

- Deliver strong outdoor linking pieces
- Provide active climbing and crossing opportunities
- Offer a place for children to test their climbing skills