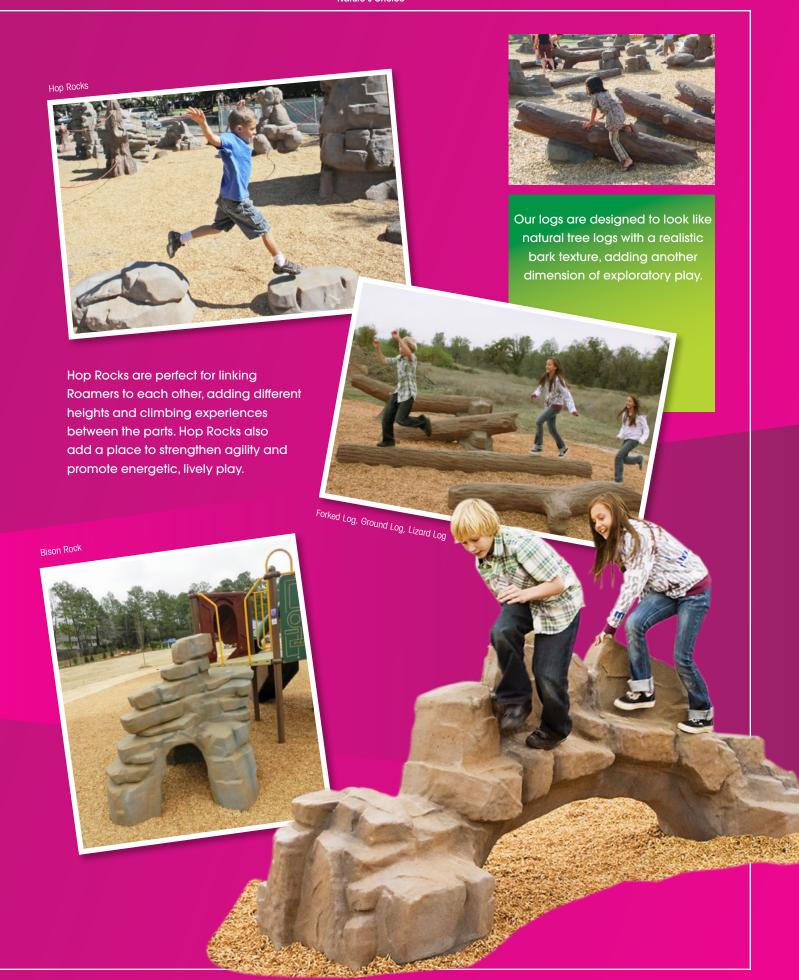

## monoliths

Designed as large anchor pieces, Monoliths add a towering and exciting climbing event to any Miracle playground! The large climbing structures are made of solid PolyFiberCrete®, providing a smooth grip for a safe climbing experience. With nine different variations to choose from, our Monoliths are designed for children of all abilities, allowing everyone to join in on the adventure!

Matterhorn Rock

With a variety of looks including the Ant Rock and Peekaboo Rock, Monoliths provide countless options for climbing events to fit your unique playground design.

Peekaboo Rock

Inspiring kids to get outside & play