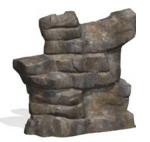

## monoliths

Designed as large anchor pieces, Monoliths add a towering and exciting climbing event to any Miracle playground! The large climbing structures are made of solid PolyFiberCrete®, providing a smooth grip for a safe climbing experience. With nine different variations to choose from, our Monoliths are designed for children of all abilities, allowing everyone to join in on the adventure!

Matterhorn Rock

With a variety of looks including the Ant Rock and Peekaboo Rock, Monoliths provide countless options for climbing events to fit your unique playground design.

Peekaboo Rock

Inspiring kids to get outside & play

## product list

Please see specifications sheets for full details.

Frog Rock

Matterhorn Rock

Peekaboo Rock

Ant Rock

**Lookout Rock** 

Billygoat Rock