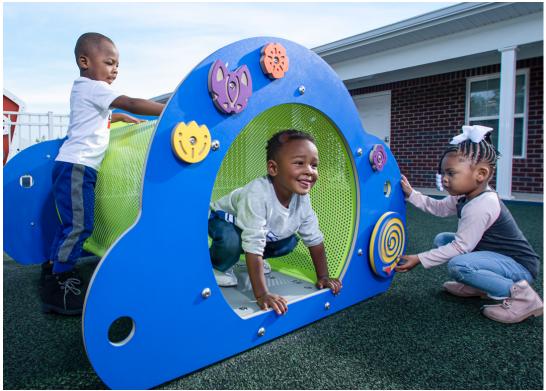

Playhouses have been a favorite with kids for decades, but now the Miracle® Mini City builds an entire community around the concept. Created with input from experts in child development and inclusion, the fun and whimsical designs of the Mini City reflect life through the eyes of a child.

Each product in the Mini City line was designed to be enjoyed by children ages 2-5 (18 months-5 years CSA) of all abilities, including those with with autism, developmental delays, and those who use mobility devices. Mini City's open designs keep kids in easy view at all times and encourage imaginative and interactive play among kids, parents, and caregivers.