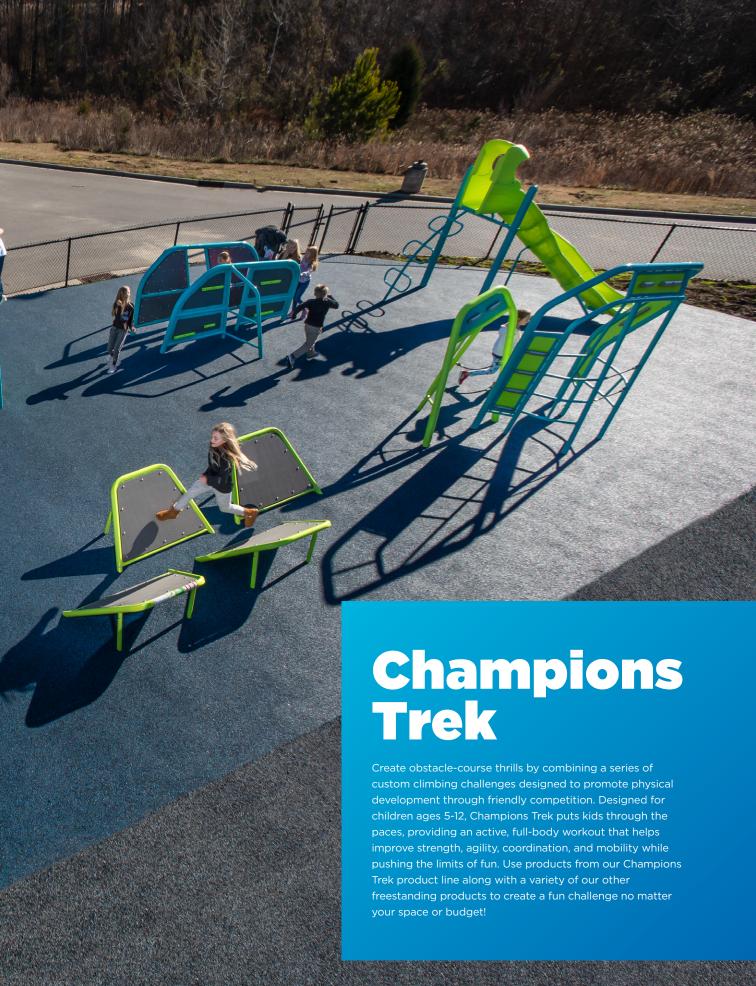

find elements that will help prepare the children of your community to become the leaders of tomorrow!

























Playhouses have been a favorite with kids for decades, but now the Miracle® Mini City builds an entire community around the concept. Created with input from experts in child development and inclusion, the fun and whimsical designs of the Mini City reflect life through the eyes of a child.

Each product in the Mini City line was designed to be enjoyed by children ages 2-5 (18 months-5 years CSA) of all abilities, including those with with autism, developmental delays, and those who use mobility devices. Mini City's open designs keep kids in easy view at all times and encourage imaginative and interactive play among kids, parents, and caregivers.

































## Phyzics<sup>®</sup> Moon

All children can become lunar explorers with Miracle's new Phyzics Moon. This frame net climber lets many children play together on the same piece of equipment, and provides varying levels of challenge to keep even older children engaged. With Hurricane Rings, JAX\*, Orbs, and more, Phyzics Moon brings Miracle's legacy of exciting design to an entirely playable surface that will attract thrill-seeking explorers to your playground!

Phyzics Full Moon is an eye-catching piece packed with play value. It combines rope with more traditional Miracle pieces to create an iconic event that stands apart from standard post and platform systems.

Phyzics New Moon has the thrill of Full Moon, but in a smaller footprint to accommodate tighter budgets and spaces