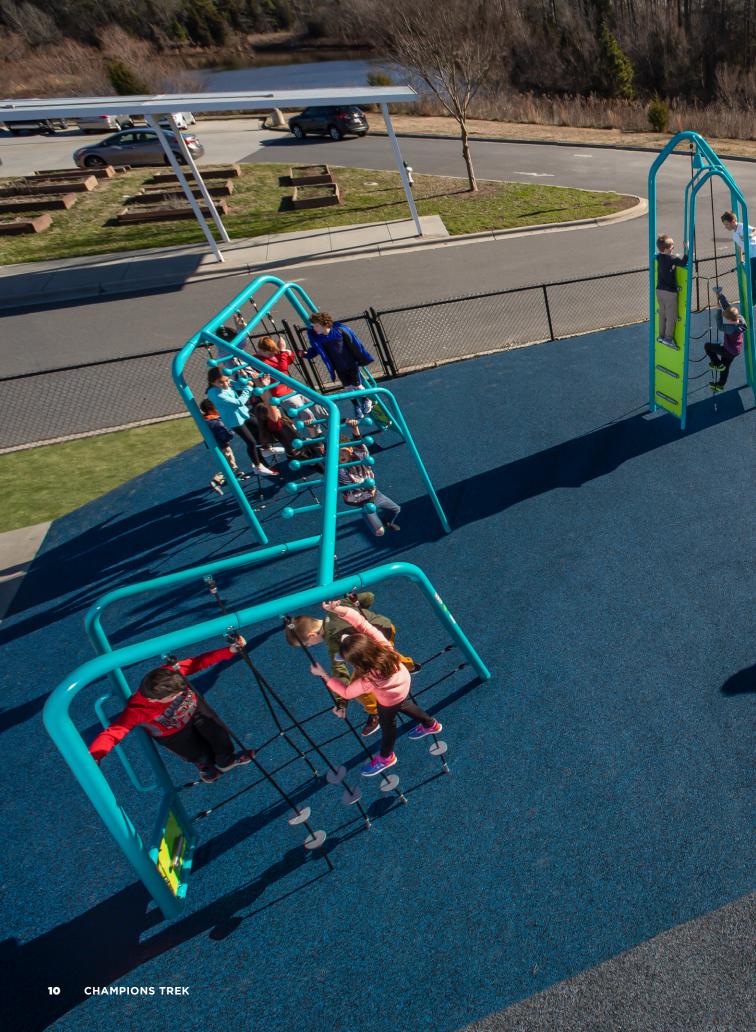

## Phyzics<sup>®</sup> Moon

All children can become lunar explorers with Miracle's new Phyzics Moon. This frame net climber lets many children play together on the same piece of equipment, and provides varying levels of challenge to keep even older children engaged. With Hurricane Rings, JAX\*, Orbs, and more, Phyzics Moon brings Miracle's legacy of exciting design to an entirely playable surface that will attract thrill-seeking explorers to your playground!

Phyzics Full Moon is an eye-catching piece packed with play value. It combines rope with more traditional Miracle pieces to create an iconic event that stands apart from standard post and platform systems.

Phyzics New Moon has the thrill of Full Moon, but in a smaller footprint to accommodate tighter budgets and spaces.

Phyzics New Moon Top View

Phyzics Full Moon Top View

**Final touches** to perfect your play space.