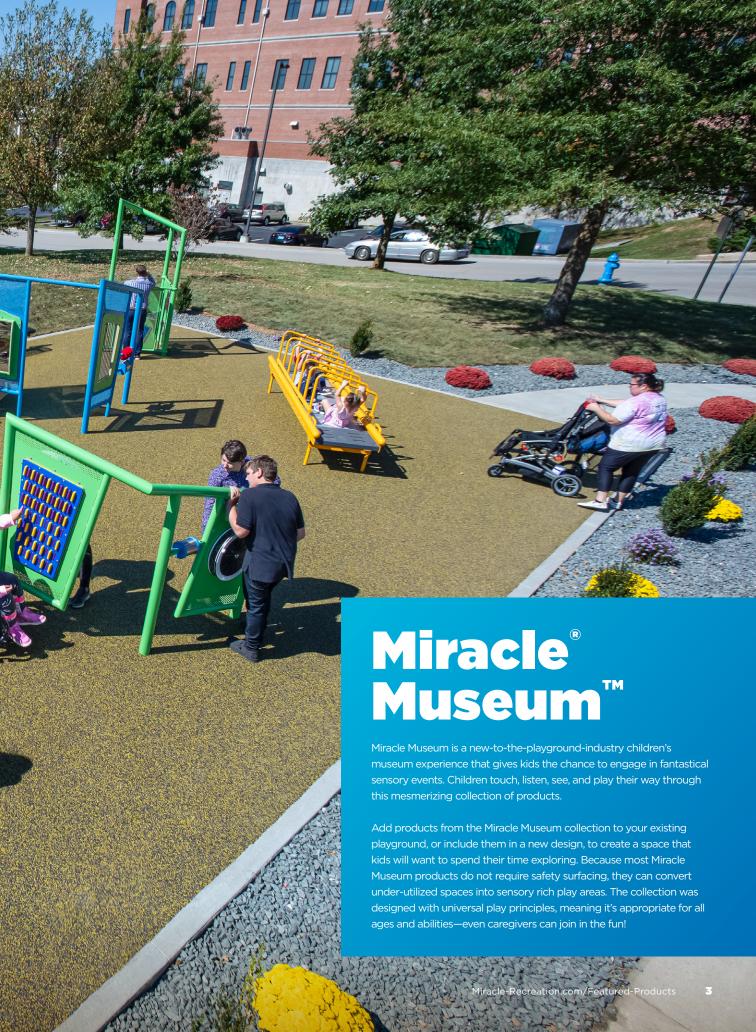

## Phyzics<sup>®</sup> Moon

All children can become lunar explorers with Miracle's new Phyzics Moon. This frame net climber lets many children play together on the same piece of equipment, and provides varying levels of challenge to keep even older children engaged. With Hurricane Rings, JAX\*, Orbs, and more, Phyzics Moon brings Miracle's legacy of exciting design to an entirely playable surface that will attract thrill-seeking explorers to your playground!

Phyzics Full Moon is an eye-catching piece packed with play value. It combines rope with more traditional Miracle pieces to create an iconic event that stands apart from standard post and platform systems.

Phyzics New Moon has the thrill of Full Moon, but in a smaller footprint to accommodate tighter budgets and spaces.

Phyzics New Moon Top View

Phyzics Full Moon Top View

**Final touches** to perfect your play space.