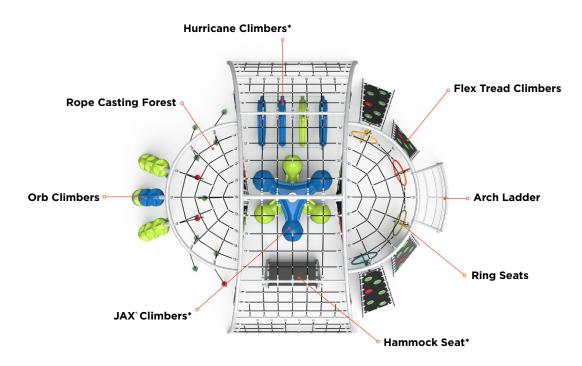

## Phyzics<sup>®</sup> Moon

All children can become lunar explorers with Miracle's new Phyzics Moon. This frame net climber lets many children play together on the same piece of equipment, and provides varying levels of challenge to keep even older children engaged. With Hurricane Rings, JAX\*, Orbs, and more, Phyzics Moon brings Miracle's legacy of exciting design to an entirely playable surface that will attract thrill-seeking explorers to your playground!