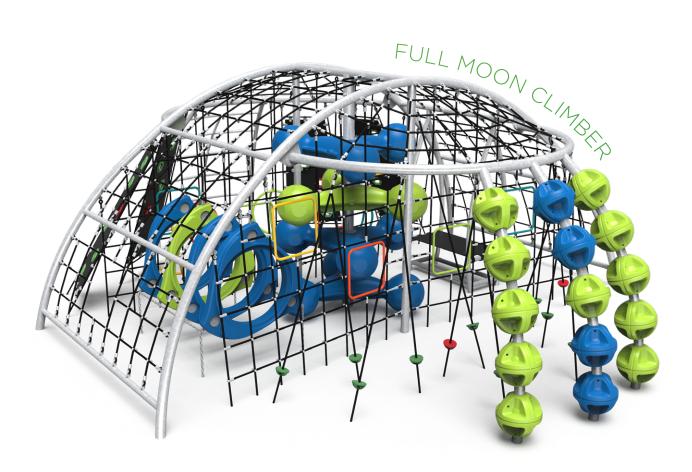

Phyzics Full Moon is an eye-catching piece packed with play value. It combines rope with more traditional Miracle pieces to create an iconic event that stands apart from standard post and platform systems.

Phyzics New Moon has the thrill of Full Moon, but in a smaller footprint to accommodate tighter budgets and spaces.

Phyzics New Moon Top View

Phyzics Full Moon Top View

**Final touches** to perfect your play space.