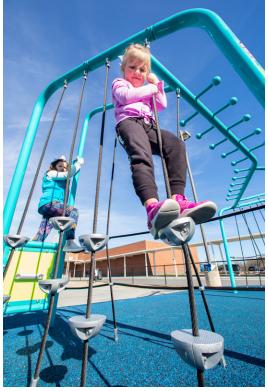

elements that will help prepare the children of your community to become the leaders of tomorrow!

























Playhouses have been a favorite with kids for decades, but now the Miracle® Mini City builds an entire community around the concept. Created with input from experts in child development and inclusion, the fun and whimsical designs of the Mini City reflect life through the eyes of a child.

Each product in the Mini City line was designed to be enjoyed by children ages 2-5 (18 months-5 years CSA) of all abilities, including those with with autism, developmental delays, and those who use mobility devices. Mini City's open designs keep kids in easy view at all times and encourage imaginative and interactive play among kids, parents, and caregivers.

































## Phyzics<sup>®</sup> Moon

All children can become lunar explorers with Miracle's new Phyzics Moon. This frame net climber lets many children play together on the same piece of equipment, and provides varying levels of challenge to keep even older children engaged. With Hurricane Rings, JAX\*, Orbs, and more, Phyzics Moon brings Miracle's legacy of exciting design to an entirely playable surface that will attract thrill-seeking explorers to your playground!

Phyzics Full Moon is an eye-catching piece packed with play value. It combines rope with more traditional Miracle pieces to create an iconic event that stands apart from standard post and platform systems.

Phyzics New Moon has the thrill of Full Moon, but in a smaller footprint to accommodate tighter budgets and spaces.