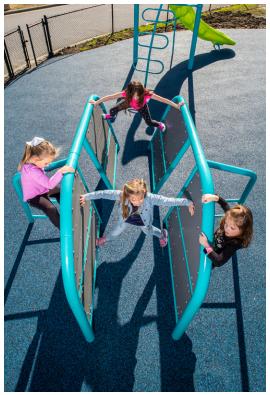

## Phyzics<sup>®</sup> Moon

All children can become lunar explorers with Miracle's new Phyzics Moon. This frame net climber lets many children play together on the same piece of equipment, and provides varying levels of challenge to keep even older children engaged. With Hurricane Rings, JAX\*, Orbs, and more, Phyzics Moon brings Miracle's legacy of exciting design to an entirely playable surface that will attract thrill-seeking explorers to your playground!

Phyzics New Moon has the thrill of Full Moon, but in a smaller footprint to accommodate tighter budgets and spaces.

Phyzics New Moon Top View

Phyzics Full Moon Top View

**Final touches** to perfect your play space.