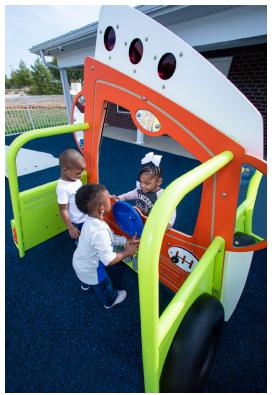

Playhouses have been a favorite with kids for decades, but now the Miracle® Mini City builds an entire community around the concept. Created with input from experts in child development and inclusion, the fun and whimsical designs of the Mini City reflect life through the eyes of a child.

Each product in the Mini City line was designed to be enjoyed by children ages 2-5 (18 months-5 years CSA) of all abilities, including those with with autism, developmental delays, and those who use mobility devices. Mini City's open designs keep kids in easy view at all times and encourage imaginative and interactive play among kids, parents, and caregivers.