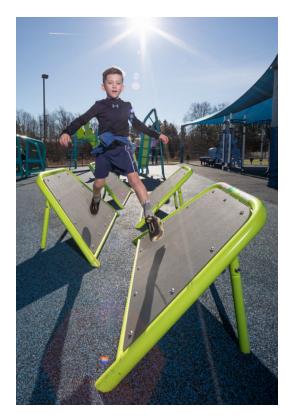

nd elements that will help prepare the children of your community to become the leaders of tomorrow!

























Playhouses have been a favorite with kids for decades, but now the Miracle® Mini City builds an entire community around the concept. Created with input from experts in child development and inclusion, the fun and whimsical designs of the Mini City reflect life through the eyes of a child.

Each product in the Mini City line was designed to be enjoyed by children ages 2-5 (18 months-5 years CSA) of all abilities, including those with with autism, developmental delays, and those who use mobility devices. Mini City's open designs keep kids in easy view at all times and encourage imaginative and interactive play among kids, parents, and caregivers.

































## Phyzics<sup>®</sup> Moon

All children can become lunar explorers with Miracle's new Phyzics Moon. This frame net climber lets many children play together on the same piece of equipment, and provides varying levels of challenge to keep even older children engaged. With Hurricane Rings, JAX\*, Orbs, and more, Phyzics Moon brings Miracle's legacy of exciting design to an entirely playable surface that will attract thrill-seeking explorers to your playground!

Phyzics Full Moon is an eye-catching piece packed with play value. It combines rope with more traditional Miracle pieces to create an iconic event that stands apart from standard post and platform systems.

Phyzics New Moon has the thrill of Full Moon, but in a smaller footprint to accommodate tighter budgets and spaces.