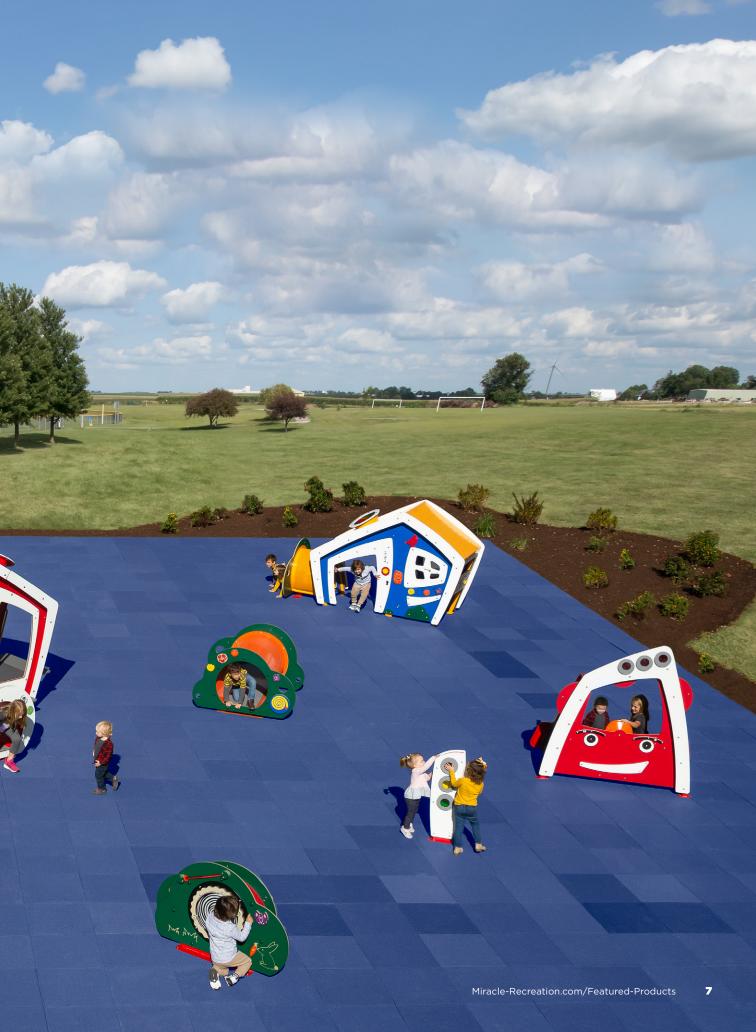

Playhouses have been a favorite with kids for decades, but now the Miracle® Mini City builds an entire community around the concept. Created with input from experts in child development and inclusion, the fun and whimsical designs of the Mini City reflect life through the eyes of a child.

Each product in the Mini City line was designed to be enjoyed by children ages 2-5 (18 months-5 years CSA) of all abilities, including those with with autism, developmental delays, and those who use mobility devices. Mini City's open designs keep kids in easy view at all times and encourage imaginative and interactive play among kids, parents, and caregivers.