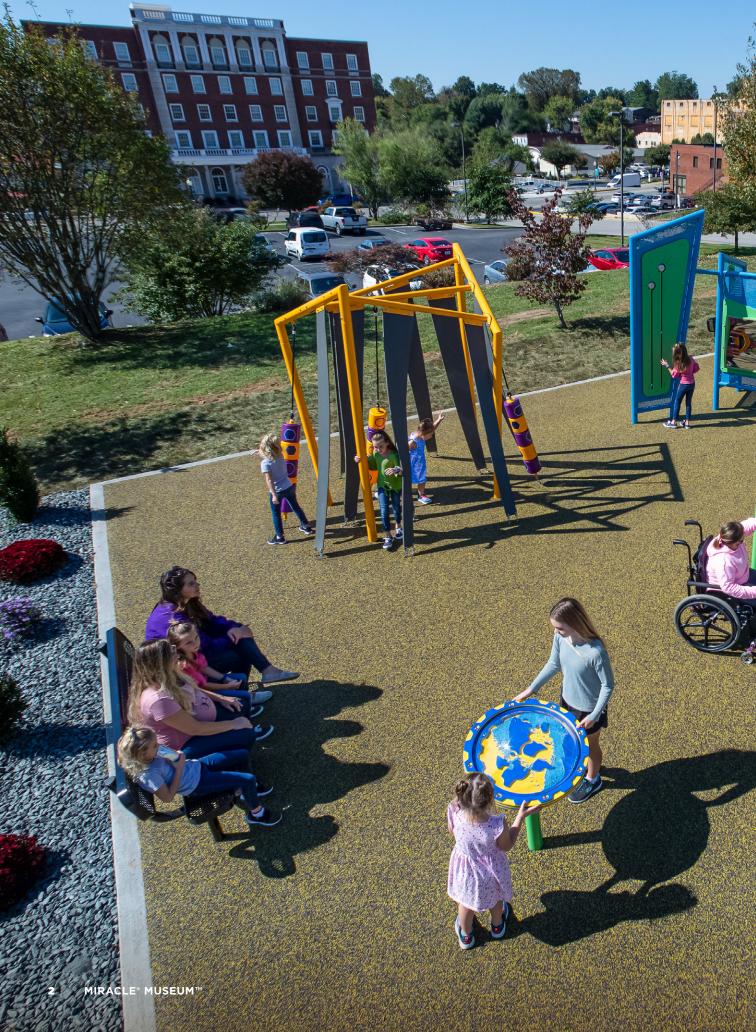

## Phyzics<sup>®</sup> Moon

All children can become lunar explorers with Miracle's new Phyzics Moon. This frame net climber lets many children play together on the same piece of equipment, and provides varying levels of challenge to keep even older children engaged. With Hurricane Rings, JAX\*, Orbs, and more, Phyzics Moon brings Miracle's legacy of exciting design to an entirely playable surface that will attract thrill-seeking explorers to your playground!

Phyzics Full Moon is an eye-catching piece packed with play value. It combines rope with more traditional Miracle pieces to create an iconic event that stands apart from standard post and platform systems.

Phyzics New Moon has the thrill of Full Moon, but in a smaller footprint to accommodate tighter budgets and spaces.

Phyzics New Moon Top View

Phyzics Full Moon Top View

**Final touches** to perfect your play space.