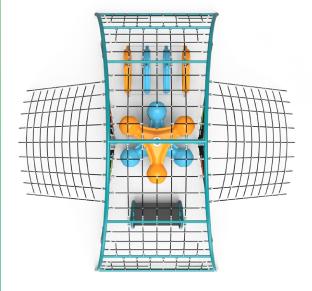

Phyzics New Moon has the thrill of Full Moon, but in a smaller footprint to accommodate tighter budgets and spaces.

Phyzics New Moon Top View

Phyzics Full Moon Top View

**Final touches** to perfect your play space.