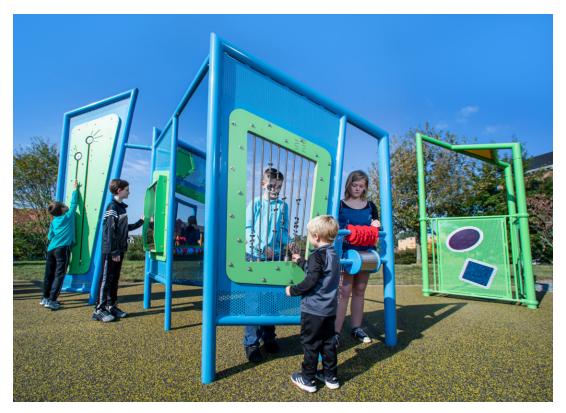

## Phyzics<sup>®</sup> Moon

All children can become lunar explorers with Miracle's new Phyzics Moon. This frame net climber lets many children play together on the same piece of equipment, and provides varying levels of challenge to keep even older children engaged. With Hurricane Rings, JAX\*, Orbs, and more, Phyzics Moon brings Miracle's legacy of exciting design to an entirely playable surface that will attract thrill-seeking explorers to your playground!