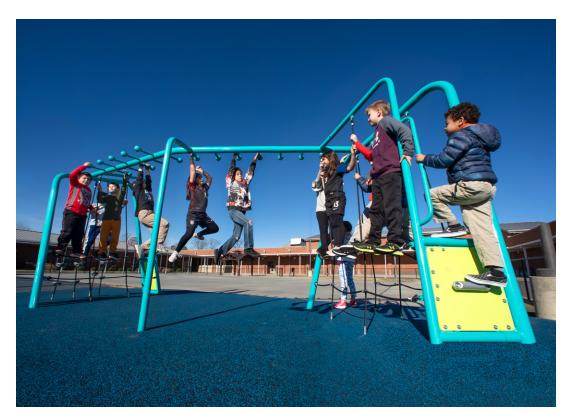

## Phyzics<sup>®</sup> Moon

All children can become lunar explorers with Miracle's new Phyzics Moon. This frame net climber lets many children play together on the same piece of equipment, and provides varying levels of challenge to keep even older children engaged. With Hurricane Rings, JAX\*, Orbs, and more, Phyzics Moon brings Miracle's legacy of exciting design to an entirely playable surface that will attract thrill-seeking explorers to your playground!

Phyzics Full Moon is an eye-catching piece packed with play value. It combines rope with more traditional Miracle pieces to create an iconic event that stands apart from standard post and platform systems.