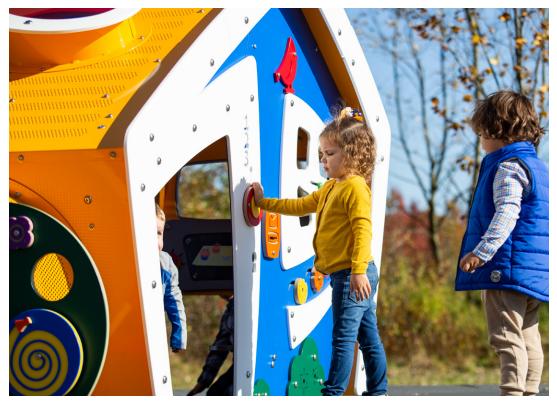

Playhouses have been a favorite with kids for decades, but now the Miracle® Mini City builds an entire community around the concept. Created with input from experts in child development and inclusion, the fun and whimsical designs of the Mini City reflect life through the eyes of a child.

Each product in the Mini City line was designed to be enjoyed by children ages 2-5 (18 months-5 years CSA) of all abilities, including those with with autism, developmental delays, and those who use mobility devices. Mini City's open designs keep kids in easy view at all times and encourage imaginative and interactive play among kids, parents, and caregivers.