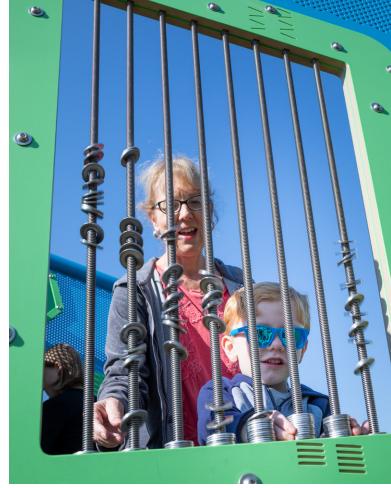

## Phyzics<sup>®</sup> Moon

All children can become lunar explorers with Miracle's new Phyzics Moon. This frame net climber lets many children play together on the same piece of equipment, and provides varying levels of challenge to keep even older children engaged. With Hurricane Rings, JAX\*, Orbs, and more, Phyzics Moon brings Miracle's legacy of exciting design to an entirely playable surface that will attract thrill-seeking explorers to your playground!