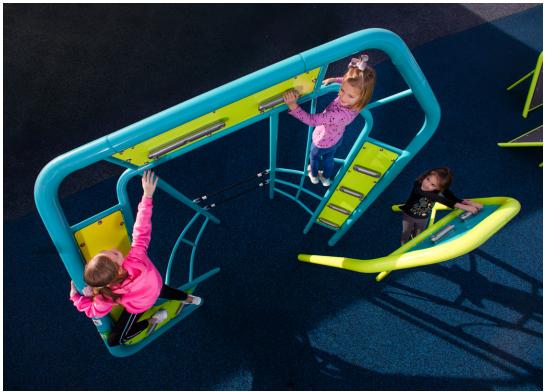

lements that will help prepare the children of your community to become the leaders of tomorrow!

























Playhouses have been a favorite with kids for decades, but now the Miracle® Mini City builds an entire community around the concept. Created with input from experts in child development and inclusion, the fun and whimsical designs of the Mini City reflect life through the eyes of a child.

Each product in the Mini City line was designed to be enjoyed by children ages 2-5 (18 months-5 years CSA) of all abilities, including those with with autism, developmental delays, and those who use mobility devices. Mini City's open designs keep kids in easy view at all times and encourage imaginative and interactive play among kids, parents, and caregivers.

































## Phyzics<sup>®</sup> Moon

All children can become lunar explorers with Miracle's new Phyzics Moon. This frame net climber lets many children play together on the same piece of equipment, and provides varying levels of challenge to keep even older children engaged. With Hurricane Rings, JAX\*, Orbs, and more, Phyzics Moon brings Miracle's legacy of exciting design to an entirely playable surface that will attract thrill-seeking explorers to your playground!

Phyzics Full Moon is an eye-catching piece packed with play value. It combines rope with more traditional Miracle pieces to create an iconic event that stands apart from standard post and platform systems.

Phyzics New Moon has the thrill of Full Moon, but in a smaller footprint to accommodate tighter budgets and spaces.



P