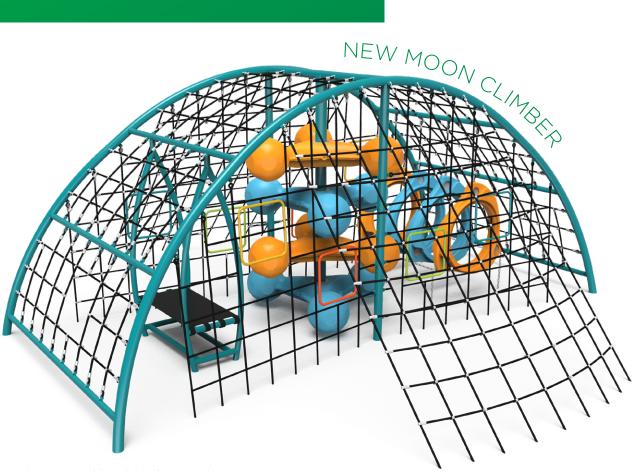

Phyzics New Moon has the thrill of Full Moon, but in a smaller footprint to accommodate tighter budgets and spaces.

Phyzics New Moon Top View

Phyzics Full Moon Top View

**Final touches** to perfect your play space.