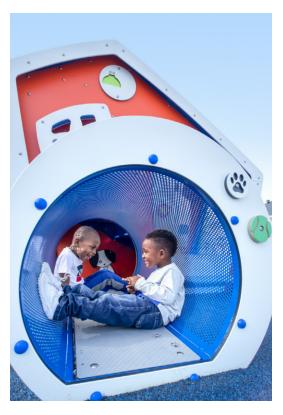

Playhouses have been a favorite with kids for decades, but now the Miracle® Mini City builds an entire community around the concept. Created with input from experts in child development and inclusion, the fun and whimsical designs of the Mini City reflect life through the eyes of a child.

Each product in the Mini City line was designed to be enjoyed by children ages 2-5 (18 months-5 years CSA) of all abilities, including those with with autism, developmental delays, and those who use mobility devices. Mini City's open designs keep kids in easy view at all times and encourage imaginative and interactive play among kids, parents, and caregivers.