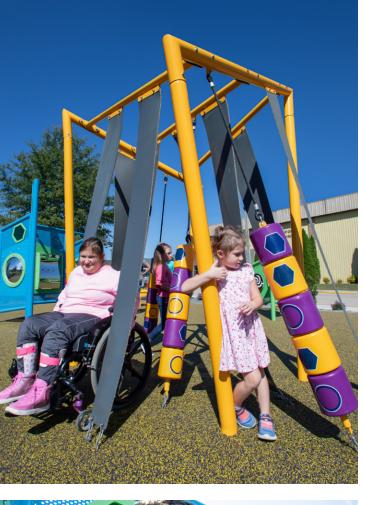

## Phyzics<sup>®</sup> Moon

All children can become lunar explorers with Miracle's new Phyzics Moon. This frame net climber lets many children play together on the same piece of equipment, and provides varying levels of challenge to keep even older children engaged. With Hurricane Rings, JAX\*, Orbs, and more, Phyzics Moon brings Miracle's legacy of exciting design to an entirely playable surface that will attract thrill-seeking explorers to your playground!