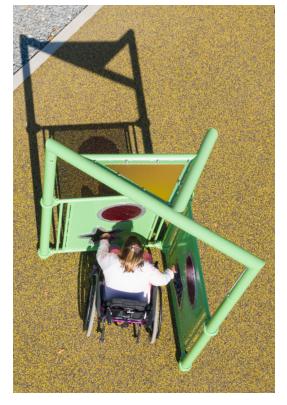

## Phyzics<sup>®</sup> Moon

All children can become lunar explorers with Miracle's new Phyzics Moon. This frame net climber lets many children play together on the same piece of equipment, and provides varying levels of challenge to keep even older children engaged. With Hurricane Rings, JAX\*, Orbs, and more, Phyzics Moon brings Miracle's legacy of exciting design to an entirely playable surface that will attract thrill-seeking explorers to your playground!