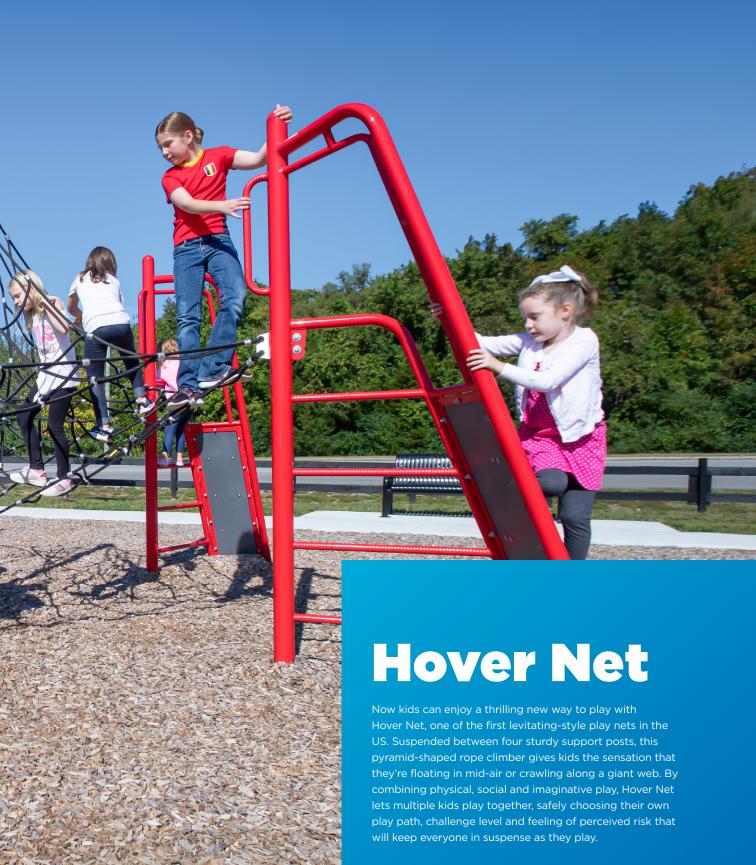

## Phyzics<sup>®</sup> Moon

All children can become lunar explorers with Miracle's new Phyzics Moon. This frame net climber lets many children play together on the same piece of equipment, and provides varying levels of challenge to keep even older children engaged. With Hurricane Rings, JAX\*, Orbs, and more, Phyzics Moon brings Miracle's legacy of exciting design to an entirely playable surface that will attract thrill-seeking explorers to your playground!