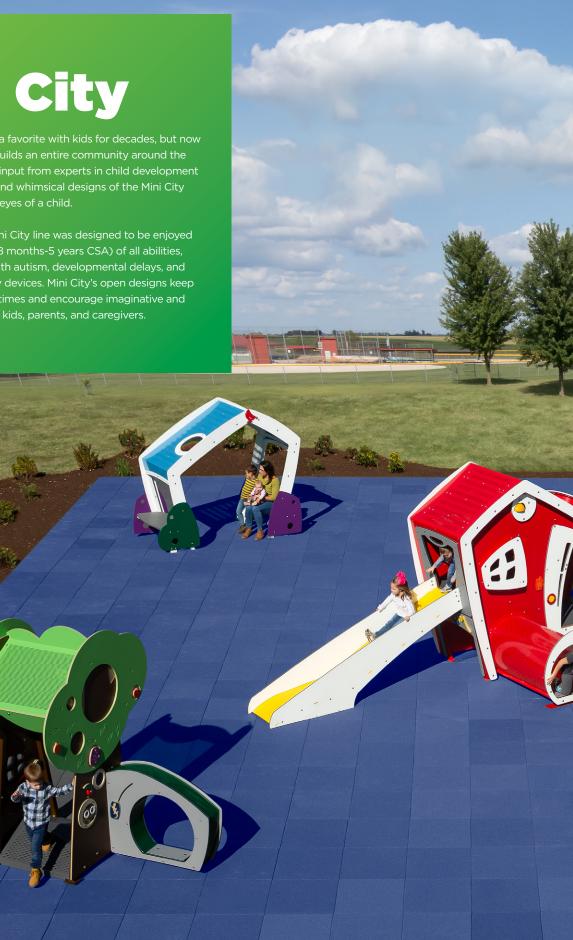

Playhouses have been a favorite with kids for decades, but now the Miracle® Mini City builds an entire community around the concept. Created with input from experts in child development and inclusion, the fun and whimsical designs of the Mini City reflect life through the eyes of a child.

Each product in the Mini City line was designed to be enjoyed by children ages 2-5 (18 months-5 years CSA) of all abilities, including those with with autism, developmental delays, and those who use mobility devices. Mini City's open designs keep kids in easy view at all times and encourage imaginative and interactive play among kids, parents, and caregivers.