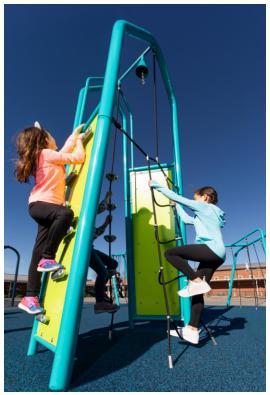

## Phyzics<sup>®</sup> Moon

All children can become lunar explorers with Miracle's new Phyzics Moon. This frame net climber lets many children play together on the same piece of equipment, and provides varying levels of challenge to keep even older children engaged. With Hurricane Rings, JAX\*, Orbs, and more, Phyzics Moon brings Miracle's legacy of exciting design to an entirely playable surface that will attract thrill-seeking explorers to your playground!

Phyzics Full Moon is an eye-catching piece packed with play value. It combines rope with more traditional Miracle pieces to create an iconic event that stands apart from standard post and platform systems.