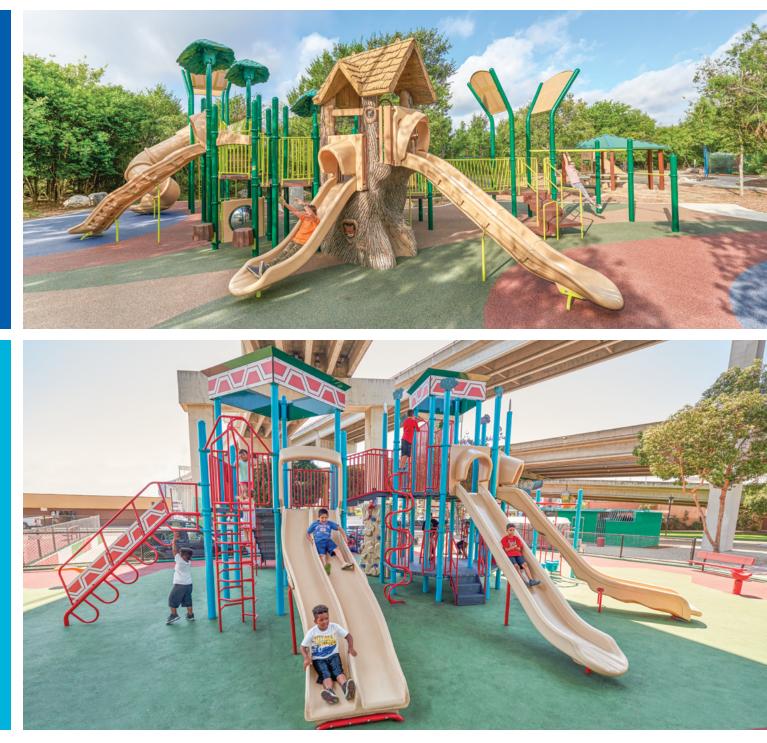

Miracle Recreation has coordinated efforts with multiple outside vendors, including themed construction fabricators, sculpture manufacturers and local artists, to help create these custom and themed playground installations.

Miracle

**Dream** Amazing playground designs begin with extraordinary vision. By taking cues from your surrounding areas and activities, Miracle's design team will help you create conceptual designs that will enhance your future play space.

**Design** Our talented team will work with you to design the unique play space you envisioned. With a combination of standard playground equipment, custom sculptures and components, and themed accessories, our team will begin to bring your ideas to life. Drawings and concepts will be provided to you, outlining the interpretation of the ideas you submitted.