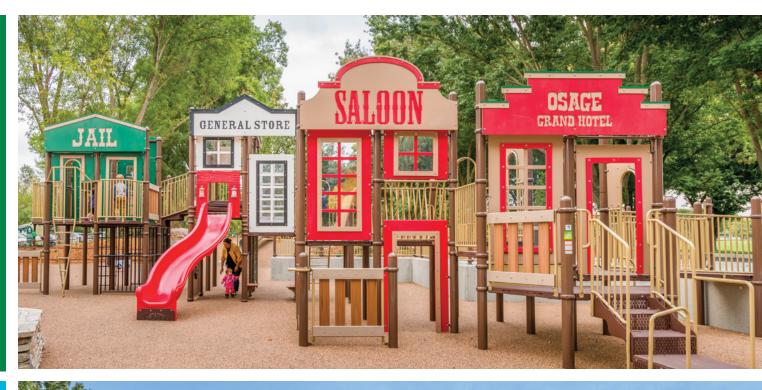

Miracle Recreation has coordinated efforts with multiple outside vendors, including themed construction fabricators, sculpture manufacturers and local artists, to help create these custom and themed playground installations.