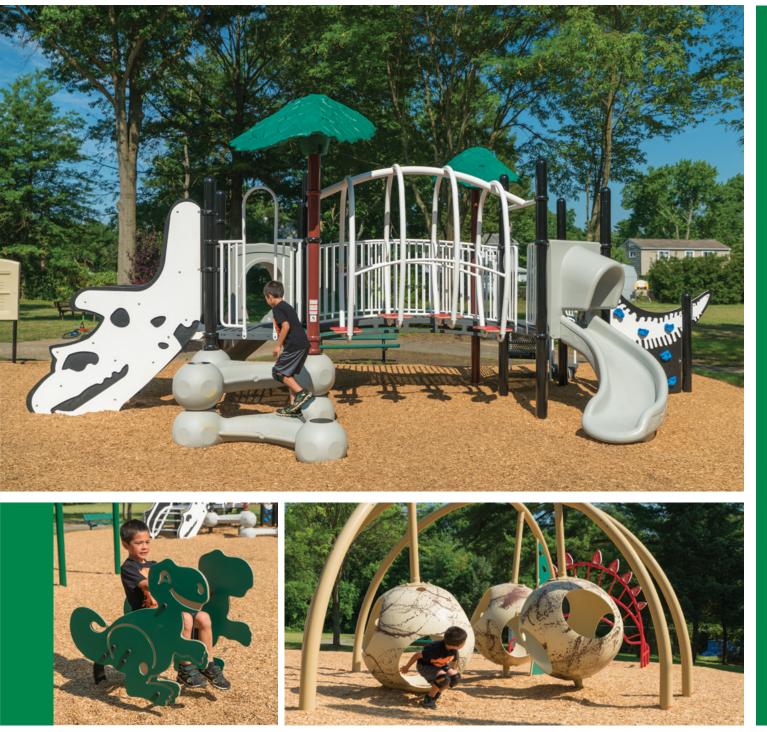

Miracle Recreation has coordinated efforts with multiple outside vendors, including themed construction fabricators, sculpture manufacturers and local artists, to help create these custom and themed playground installations.

Miracle

**Dream** Amazing playground designs begin with extraordinary vision. By taking cues from your surrounding areas and activities, Miracle's design team will help you create conceptual designs that will enhance your future play space.

**Design** Our talented team will work with you to design the unique play space you envisioned. With a combination of standard playground equipment, custom sculptures and components, and themed accessories, our team will begin to bring your ideas to life. Drawings and concepts will be provided to you, outlining the interpretation of the ideas you submitted.