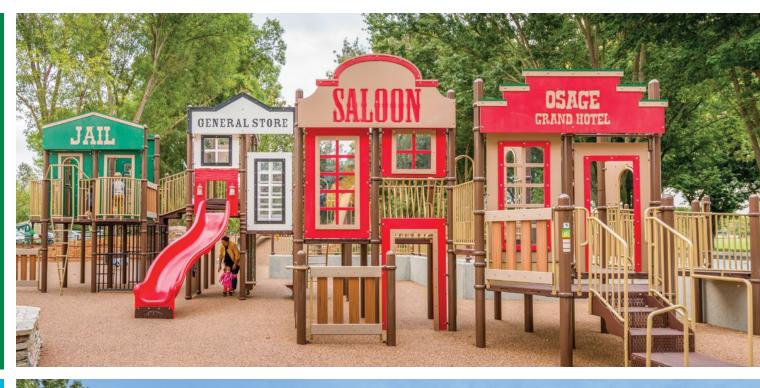

Miracle Recreation has coordinated efforts with multiple outside vendors, including themed construction fabricators, sculpture manufacturers and local artists, to help create these custom and themed playground installations.