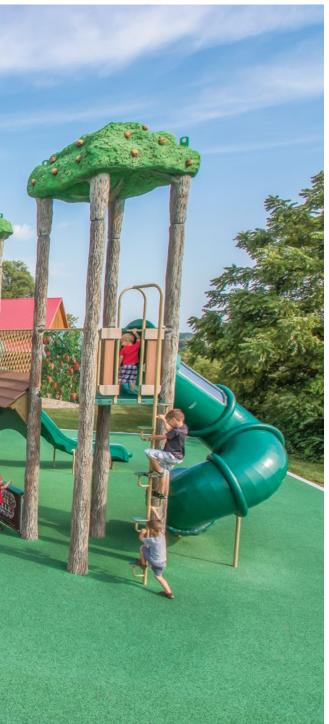

Miracle Recreation has coordinated efforts with multiple outside vendors, including themed construction fabricators, sculpture manufacturers and local artists, to help create these custom and themed playground installations.

**Design** Our talented team will work with you to design the unique play space you envisioned. With a combination of standard playground equipment, custom sculptures and components, and themed accessories, our team will begin to bring your ideas to life. Drawings and concepts will be provided to you, outlining the interpretation of the ideas you submitted.