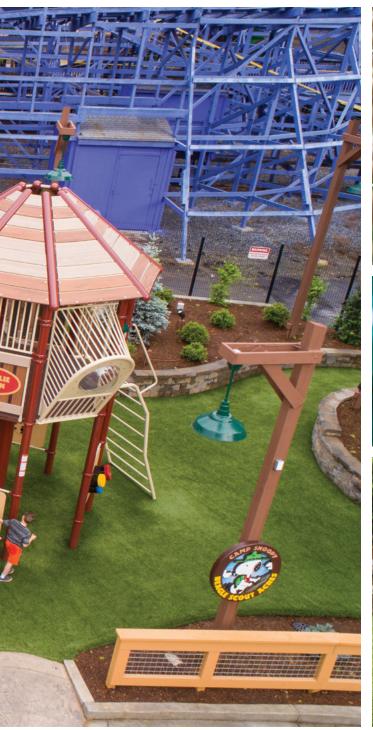

## How to get storted

From your original vision to the last finishing touches being applied to the structure, our team of designers and engineers will work with you to outline a clear plan of action. We will turn your custom playground into the destination attraction you dreamed.

Miracle Recreation has coordinated efforts with multiple outside vendors, including themed construction fabricators, sculpture manufacturers and local artists, to help create these custom and themed playground installations.