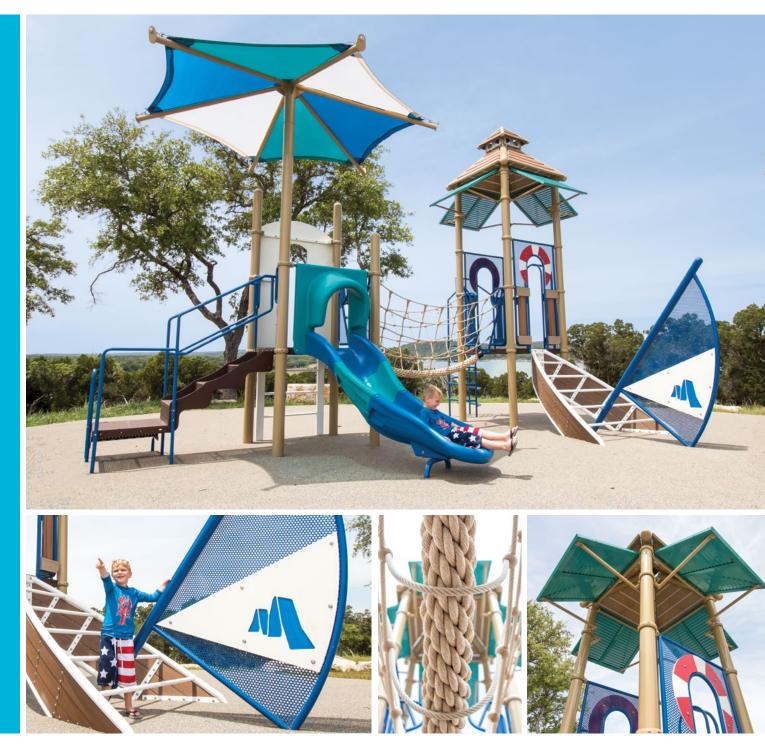

Miracle

**Dream** Amazing playground designs begin with extraordinary vision. By taking cues from your surrounding areas and activities, Miracle's design team will help you create conceptual designs that will enhance your future play space.

**Design** Our talented team will work with you to design the unique play space you envisioned. With a combination of standard playground equipment, custom sculptures and components, and themed accessories, our team will begin to bring your ideas to life. Drawings and concepts will be provided to you, outlining the interpretation of the ideas you submitted.